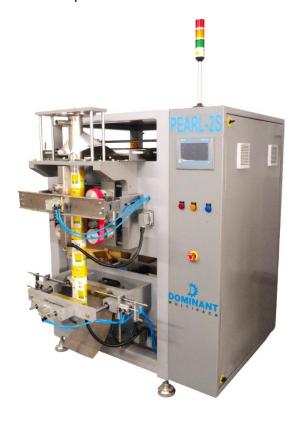

# PEARL-2S SERVO

## PACKAGING SOLUTION FOR SEEDS | SNACKS | GRAINS POWDER | FRYUMS |

| TECHNICAL SPECIFICATIONS |                  |
|--------------------------|------------------|
| Model No                 | PEARL-2S         |
| Max. Speed               | Upto 80 bpm      |
| Filling Capacity         | 25 gm to 1000 gm |
| Min.Roll Size            | 120 mm           |
| Max.Roll Size            | 520 mm           |
| Supply Voltage           | 415 VAC, 3-ph    |
| Power                    | 4 kw             |
| Air Consumption          | 7 CFM            |

#### SALIENT FEATURES

- Controlled by most advanced PLC from Mitsubishi - with touch screen operating panel.
- Servo operated horizontal sealing for fast and better sealing.
- Easy Forming assembly changeover.
- Air Shaft for easy Roll changeover.
- Enough Safety devices used in control panel to protect.
- Sturdy and versatile construction of machine.

- Integrated PID temperature controllers in PLC, precisely controls temperature within limits.
- Servo operated bag pulling for fast and accurate bag pulling.
- Recipe functions for easy job changeover.
- Motorized Web tracking System.
- 3 speed VFD controlled motorized Roll unwinding controlled by 4 sensors.
- Perforation attachment to offer chain of pouches.