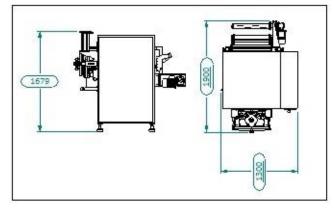

#### FILLER OPTION

**Multihead Weigh Filler** 

| Snacks | Seeds | Grains | Chips | Fryums | Tea | Poha

Auger Filler | Spice Powder | Flours | Milk Powder | Pesticides

Machine Layout

Volumetric Cup Filler

| Free Flow Powder | Sugar | Detergent