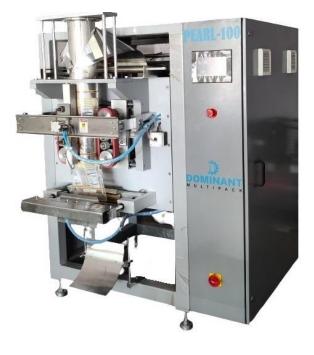

# PEARL- 100 PNEUMATIC

### PACKAGING SOLUTION FOR SEEDS | SNACKS | GRAINS POWDER | FRYUMS |

| TECHNICAL SPECIFICATIONS |                  |
|--------------------------|------------------|
| Model No                 | PEARL-100        |
| Max. Speed               | Upto 60 bpm      |
| Filling Capacity         | 10 gm to 1000 gm |
| Min.Roll Size            | 120 mm           |
| Max.Roll Size            | 520 mm           |
| Supply Voltage           | 415 VAC, 3-ph    |
| Power                    | 3 kw             |
| Air Consumption          | 7 CFM            |

### SALIENT FEATURES

| <ul> <li>Controlled by most advanced PLC from<br/>Mitsubishi with touch screen operating<br/>panel.</li> </ul> | <ul> <li>Integrated PID temperature controllers in<br/>PLC, precisely controls temperature<br/>within limits.</li> </ul> |
|----------------------------------------------------------------------------------------------------------------|--------------------------------------------------------------------------------------------------------------------------|
| <ul> <li>Recipe functions for easy job changeover.</li> </ul>                                                  | <ul> <li>Easy Forming assembly changeover.</li> </ul>                                                                    |
| <ul> <li>Motorized Roll unwinding controlled with<br/>4 sensors.</li> </ul>                                    | <ul> <li>Air Shaft for easy Roll Mounting</li> </ul>                                                                     |
| <ul> <li>Perforation attachment to offer chain of<br/>pouches.</li> </ul>                                      | <ul> <li>Sturdy and versatile construction of<br/>machine.</li> </ul>                                                    |
| <ul> <li>Enough Safety devices used in control<br/>panel to protect.</li> </ul>                                | <ul> <li>Motorized Web tracking System.</li> </ul>                                                                       |